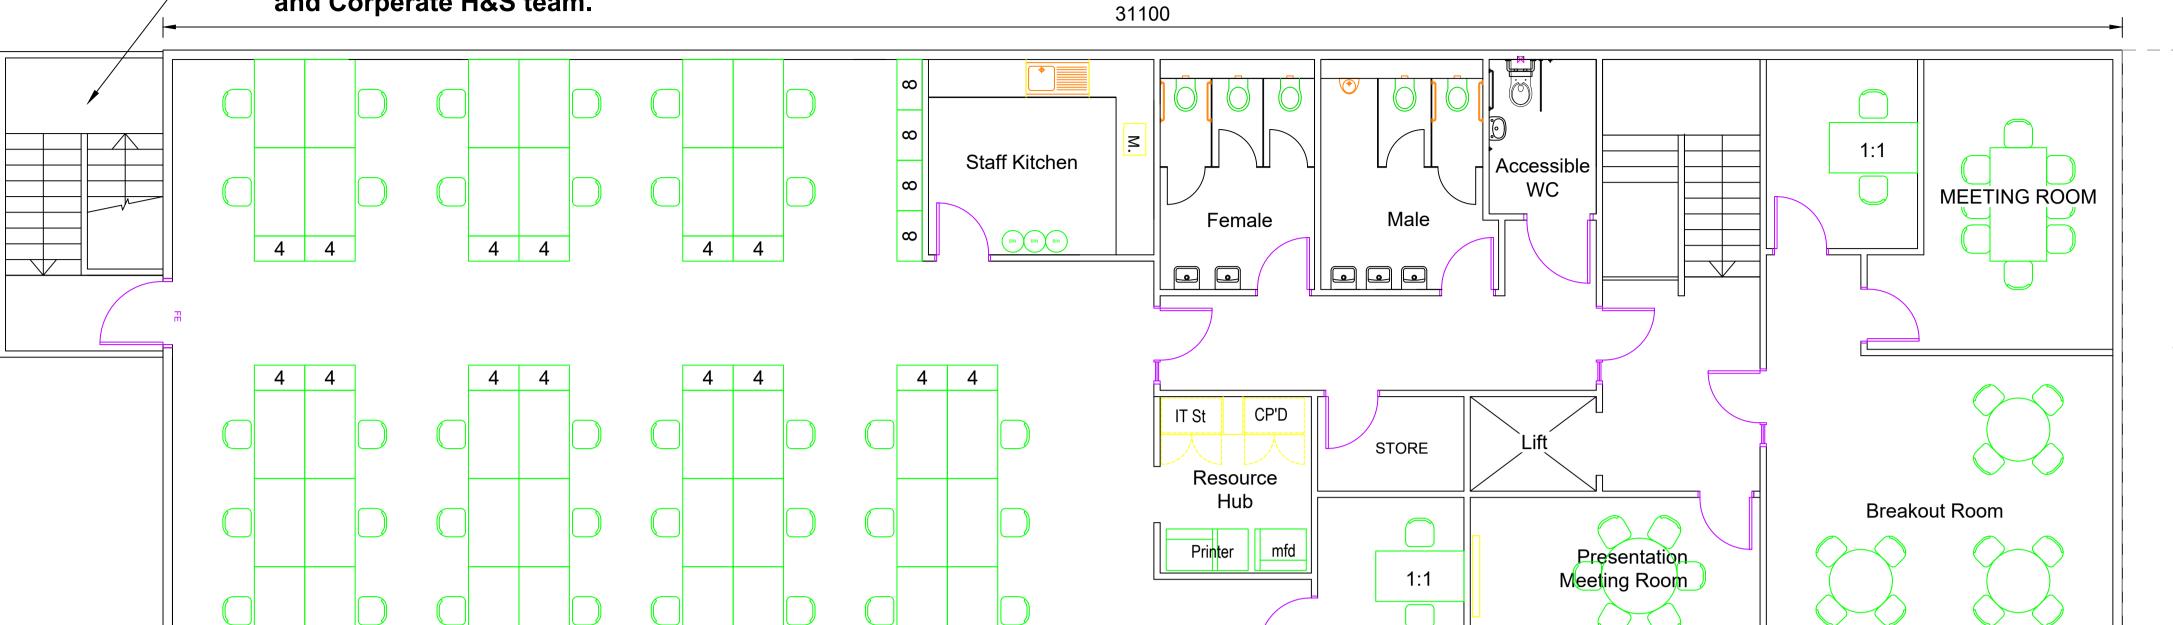

Fixed Desks Provided - 66

Meeting Rooms - 2 (5 inc.Training Rooms)

1:1 Rooms - 5

**Quiet Rooms - 1** 

FLAT ROOF SECTION ABOVE OPS ROOM TO BE UTILISED FOR AIR SOURCE HEAT PUMP HEATING SYSTEM

Training Rooms - 3
Capacity as shown: 8-12
Briefing Room Capacity:

68 seated

circa. 100 stood (subject to suitable risk assessments from corporate H&S

## **Toilet Provisions:**

- 4 male
- 4 female
- (British Standard
- Requirement (3 & 3)
- 2 WheelchairAccessible
- 3 Ambulant Disabled Accessible
- 2 Externally accessed toilets

Proposed Footprint : 680m<sup>2</sup> Existing Footprint: 400m<sup>2</sup>