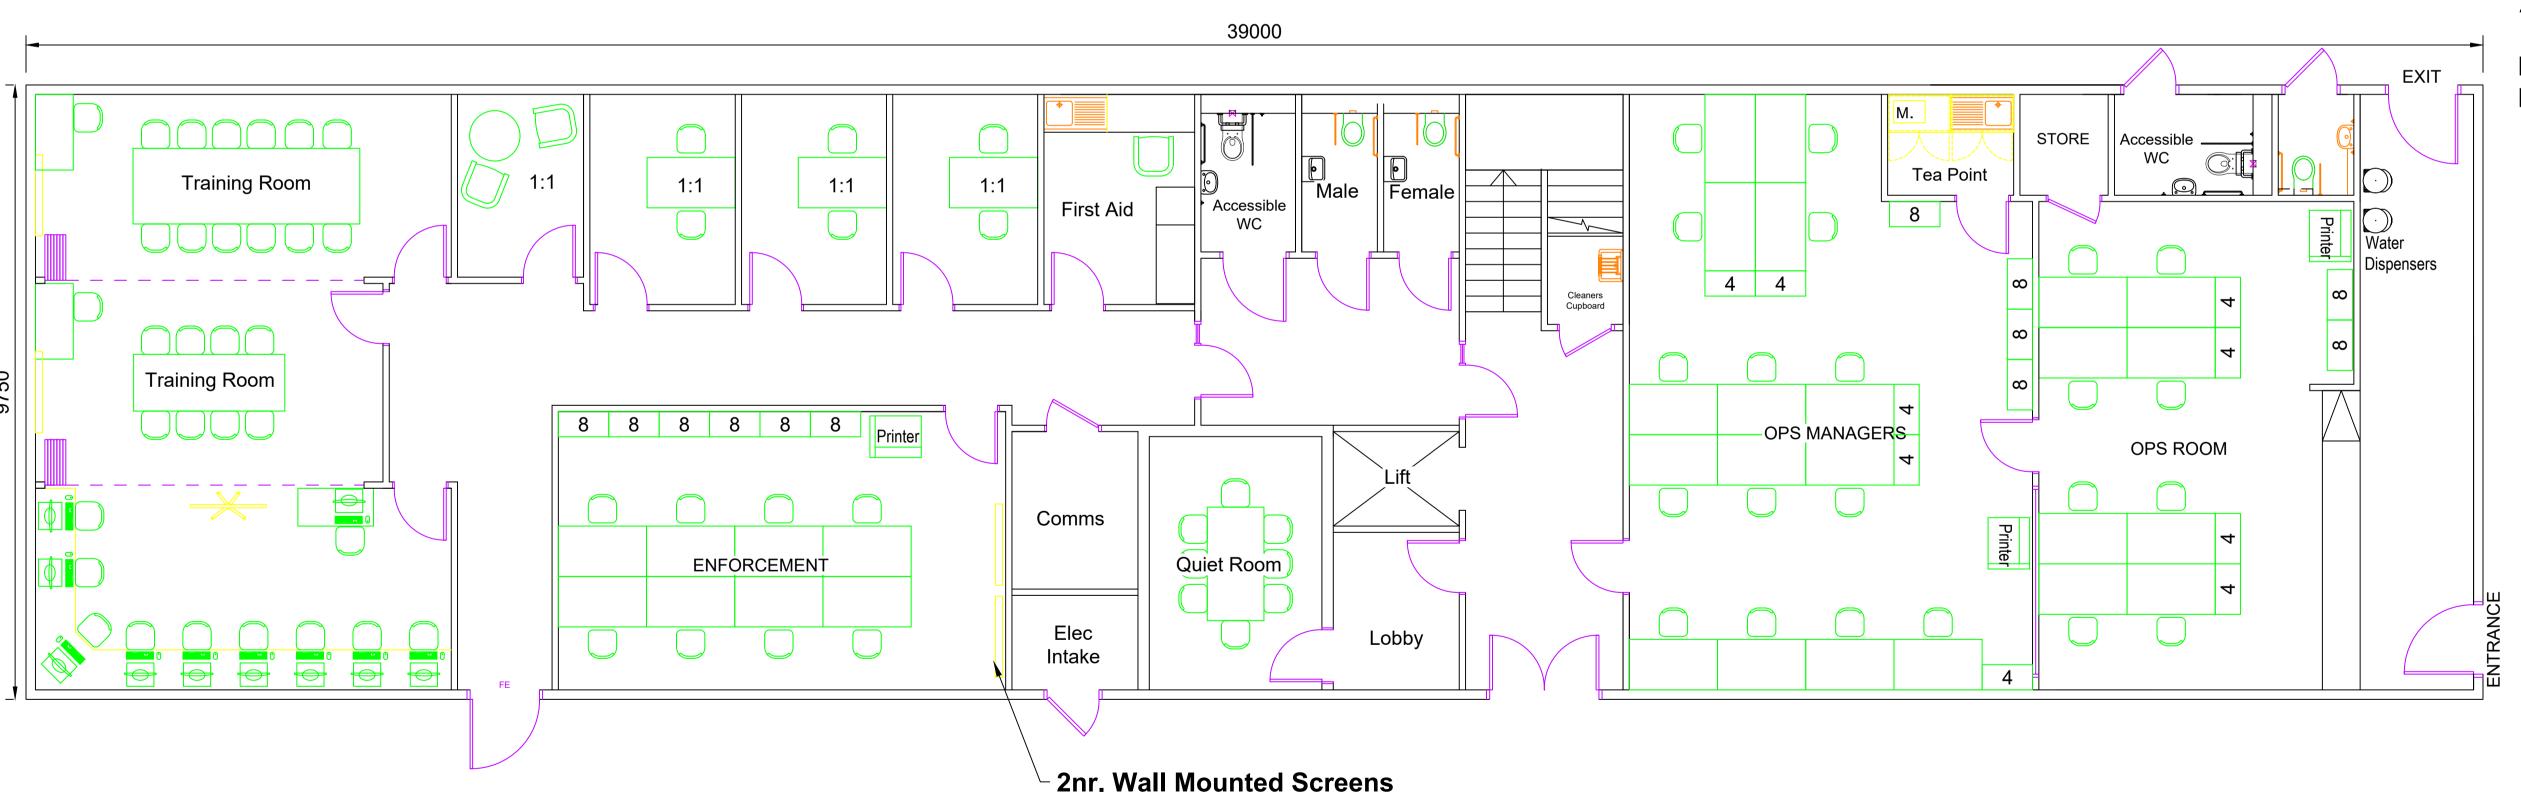

Fixed Desks Provided - 66

Meeting Rooms - 2 (5 inc.Training Rooms)

1:1 Rooms - 5

**Quiet Rooms - 1** 

FLAT ROOF SECTION ABOVE OPS ROOM TO BE UTILISED FOR AIR SOURCE HEAT PUMP HEATING SYSTEM

Training Rooms - 3
Capacity as shown: 8-12
Briefing Room Capacity:

68 seated

circa. 100 stood (subject to suitable risk assessments from corporate H&S

## **Toilet Provisions:**

- 4 male
- 4 female
- (British Standard
- Requirement (3 & 3)
- 2 WheelchairAccessible
- 3 Ambulant Disabled Accessible
- 2 Externally accessed toilets

Proposed Footprint : 680m<sup>2</sup> Existing Footprint: 400m<sup>2</sup>